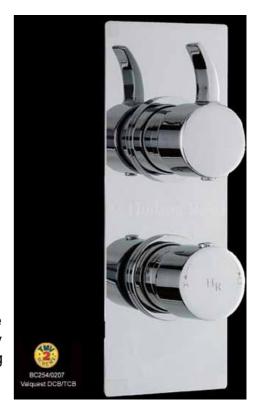

# **Grace Twin Concealed Thermostatic Shower Valve**

Barcode 5055369009688

Product Code GRA3210

Finishes Chrome

Product Type Thermostatic Shower Valve

Water Pressure LP1 - 0.1 bar pressure minimum

**Standards** BC254/0207, EN200 and/or WRc/NSF