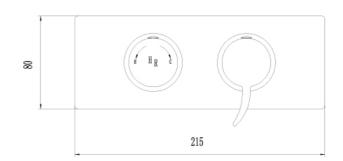

# **Grace Twin Concealed Thermostatic Shower Valve**

Barcode 5055369009688

Product Code GRA3210

Finishes Chrome

Product Type Thermostatic Shower Valve

Water Pressure LP1 - 0.1 bar pressure minimum

**Standards** BC254/0207, EN200 and/or WRc/NSF