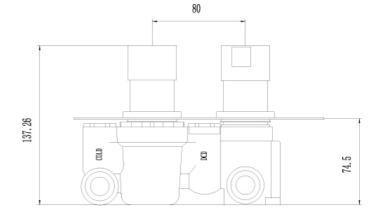

# **Grace Twin Concealed Thermostatic Shower Valve**

Barcode 5055369009688

Product Code GRA3210

Finishes Chrome

Product Type Thermostatic Shower Valve

Water Pressure LP1 - 0.1 bar pressure minimum

**Standards** BC254/0207, EN200 and/or WRc/NSF