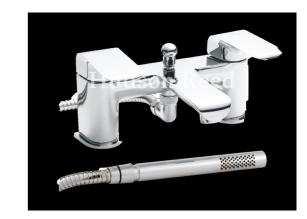

# Hero Bath Shower Mixer with Kit

Barcode 5055369000401

Product Code HER304

**Finishes** Chrome

**Product Type** Bath Shower Mixer with Kit

Water Pressure LP1—0.1 bar pressure minimum

Standards BS5412, EN200 and/or WRc/NSF