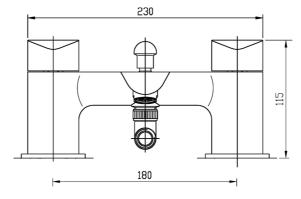

# Hero Bath Shower Mixer with Kit

Barcode 5055369000401

Product Code HER304

**Finishes** Chrome

**Product Type** Bath Shower Mixer with Kit

Water Pressure LP1—0.1 bar pressure minimum

Standards BS5412, EN200 and/or WRc/NSF