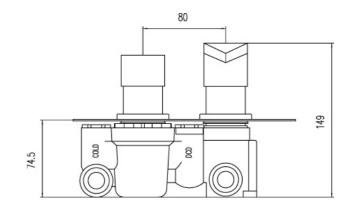

# Hero Twin Concealed Thermostatic Shower Valve C/W Diverter

Barcode 5055369010370

Product Code HER3407

Finishes Chrome

**Product Type** HP1 - 1 bar pressure minimum for Bath Fill

MP - 0.5 bar pressure minimum for

### ADDITIONAL INFORMATION

Can be fitted vertically or horizontally

| Bar | Flow I/min |
|-----|------------|
| 0.1 | N/A        |
| 0.5 | 13         |
| 1   | 17         |
| 2   | 24         |
| 3   | 27         |