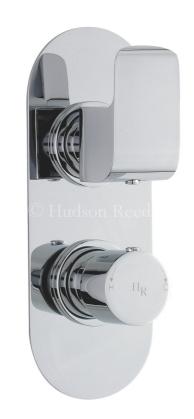

# Hero Twin Concealed Thermostatic Shower Valve C/W Diverter

Barcode 5055369010370

Product Code HER3407

Finishes Chrome

**Product Type** HP1 - 1 bar pressure minimum for Bath Fill

MP - 0.5 bar pressure minimum for