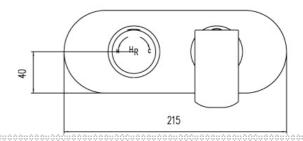

# Hero Twin Concealed Thermostatic Shower Valve C/W Diverter

Barcode 5055369010370

Product Code HER3407

Finishes Chrome

**Product Type** HP1 - 1 bar pressure minimum for Bath Fill

MP - 0.5 bar pressure minimum for

### ADDITIONAL INFORMATION

Can be fitted vertically or horizontally

| Bar | Flow I/min |
|-----|------------|
| 0.1 | N/A        |
| 0.5 | 13         |
| 1   | 17         |
| 2   | 24         |
| 3   | 27         |