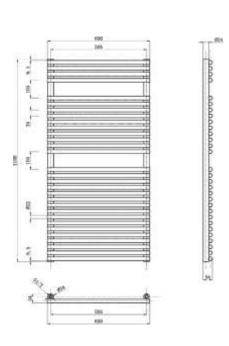

# **SERIES 502 HEATED TOWEL RAIL**

Product Code HT356 Barcode 5055146134510

Finish CHROME

Product Type HEATED TOWEL RAIL

Btu/hr output 1850 at 60 C

# Suitable for use with Heating Elements

| Watts          | 541    |
|----------------|--------|
| Pipe centres   | 541mm  |
| Tube diameter  | 22mm   |
| Max projection | 120mm  |
| Max height     | 1200mm |
| Max width      | 500mm  |