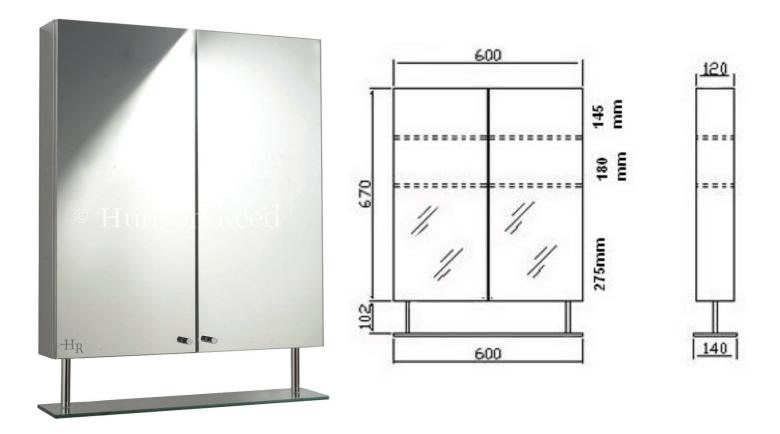

## **DAKOTA DOUBLE MIRROR CABINET**

**Barcode** 5055146144205

Product Code LQ316

Product Type CABINETS

Finishes STAINLESS STEEL

## ADDITIONAL INFORMATION

- Film backed glass mirror for added safety
- Supplied with shelf
- Doors open outwards

| Height | 772mm |
|--------|-------|
| Width  | 600mm |
| Depth  | 140mm |

**CUSTOMER CARE:** For further information please call 01282 446789