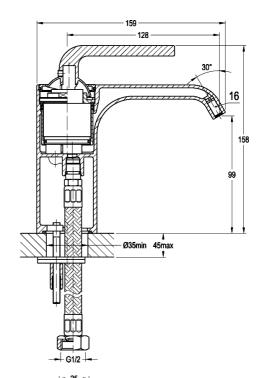

## Carma Mono Basin Mixer without Waste

**Barcode** 5055369017232

Product Code CMA305

**Finishes** Chrome

Product Type Mono Basin Mixer

Water Pressure LP1 - 0.1 bar pressure minimum

Standards BS5412, EN200 and/or WRc/NSF

**Requirement** Suitable for all plumbing systems

During installation extra care must be taken to avoid damaging the fittings. We provide a 20 year guarantee against faulty workmanship or materials (excluding serviceable parts) providing they have been installed, pared for and used in

parts), providing they have been installed, cared for and used in

accordance with our instructions.

Supplied without Waste

| Bar | Flow I/min |
|-----|------------|
| 0.1 | 6          |
| 0.5 | 10         |
| 1   | 14         |
| 2   | 19.5       |
| 3   | 24         |