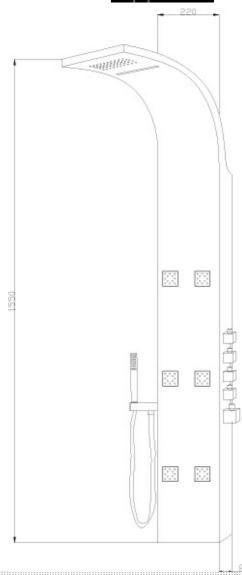

# **ASTRAL THERMOSTATIC SHOWER PANEL**

**Barcode** 5055369015825

Product Code AS326

Finishes Stainless Steel

Product Type Thermostatic Shower Panel

Water Pressure HP2 - 2 bar pressure minimum

Standards EN200 and/or WRc/NSF

#### ADDITIONAL INFORMATION

- 6 Inset body jets
- Handset
- Waterblade & Conventional inset head

| Bar | Flow I/min |
|-----|------------|
| 1   | 6.5        |
| 2   | 10.5       |
| 3   | 13         |

**COMPLIANCE:** Pending