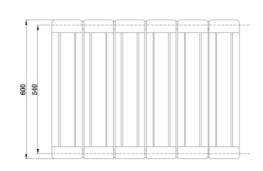

### **ADDITIONAL INFORMATION**

| Watts          | 1140 |
|----------------|------|
| Pipe centres   | 922  |
| Max projection | 100  |
| Max height     | 600  |
| Max width      | 832  |