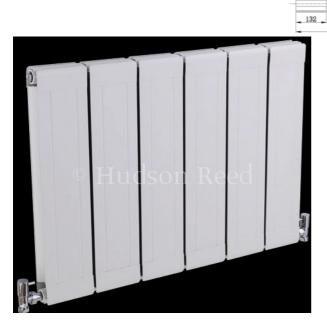

# **GLEE DESIGNER RADIATOR**

Product Code HLW07 Barcode 5055369013432

Finish WHITE Ral No 9016

Product Type DESIGNER RADIATOR

Btu/hr out put 3885 at 60 C