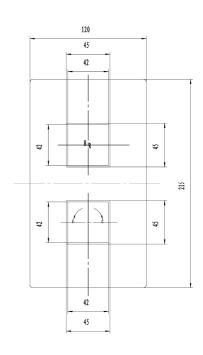

## Kubix Twin Concealed Thermostatic Shower Valve C/W Diverter

Barcode 5055146139676

Product Code A3017

Finishes Chrome

**Product Type** Thermostatic Shower Valve with

Diverter

**Water Pressure** MP - 0.5 bar pressure minimum for

## ADDITIONAL INFORMATION

Can be fitted vertically or horizontally

| Bar | Flow I/min |
|-----|------------|
| 0.1 | N/A        |
| 0.5 | 13         |
| 1   | 17         |
| 2   | 24         |
| 3   | 27         |