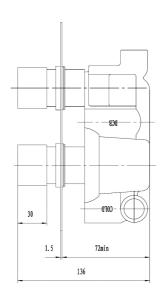

## Kubix Twin Concealed Thermostatic Shower Valve C/W Diverter

Barcode 5055146139676

Product Code A3017

Finishes Chrome

**Product Type** Thermostatic Shower Valve with

Diverter

**Water Pressure** MP - 0.5 bar pressure minimum for

## ADDITIONAL INFORMATION

Can be fitted vertically or horizontally

| Bar | Flow I/min |
|-----|------------|
| 0.1 | N/A        |
| 0.5 | 13         |
| 1   | 17         |
| 2   | 24         |
| 3   | 27         |