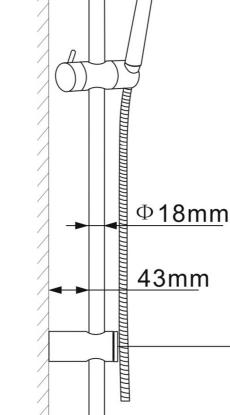

## **TECHNICAL DATASHEET**



720mm

## LINEAR SLIDER RAIL KIT with MULTI-FUNCTION HANDSET

**Barcode** 5055146181156

Product Code A3043

**Finishes** Chrome

Product Type Shower Kit

**Requirement** Suitable for all plumbing systems

## **Guarantee & Aftercare**

During installation extra care must be taken to avoid damaging the fittings. We provide a 20 year guarantee against faulty workmanship or materials (excluding serviceable parts), providing they have been installed, cared for and used in accordance with our instructions.

## ADDITIONAL INFORMATION

- 1.5m shower flex chrome plated brass
- Slider rail chrome plated brass & ABS
- Handset chrome plated ABS
- Outlet elbow chrome plated brass







For further information please call 01282 446789