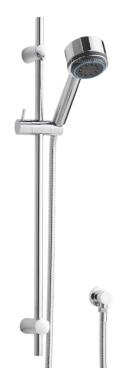

## LINEAR SLIDER RAIL KIT with MULTI-FUNCTION HANDSET

**Barcode** 5055146181156

Product Code A3043

**Finishes** Chrome

Product Type Shower Kit

**Requirement** Suitable for all plumbing systems

## ADDITIONAL INFORMATION

- 1.5m shower flex chrome plated brass
- Slider rail chrome plated brass & ABS
- Handset chrome plated ABS
- Outlet elbow chrome plated brass

For further information please call 01282 446789