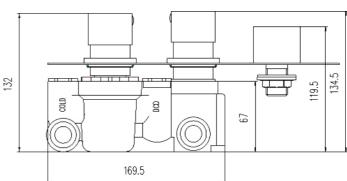

## Kubix Twin Thermostatic Valve with Built In Diverter & Outlet

**Barcode** 5055369001644

Product Code A3067

Finishes Chrome

Product Type Thermostatic Shower Valve

Water Pressure LP1 - 0.1 bar pressure minimum

## ADDITIONAL INFORMATION

Can be fitted vertically or horizontally

| Bar | Flow I/min |
|-----|------------|
| 0.1 | 5.5        |
| 0.5 | 14         |
| 1   | 20         |
| 2   | 29         |
| 3   | 44         |