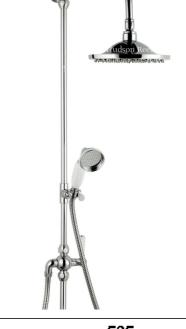

# **GRAND RIGID RISER KIT with DIVERTER**

**Barcode** 5055146101062

Product Code A3602

Finishes CHROME

Product Type Shower Kit

**Water Pressure** MP - 0.5 bar pressure minimum

**Requirement** Suitable for all plumbing systems

### ADDITIONAL INFORMATION

- 1.5m shower flex chrome plated brass
- Rigid riser chrome plated brass
- Handset chrome plated brass
- Head chrome plated brass