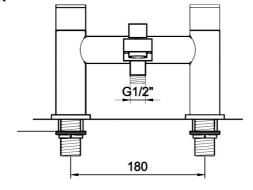

# Cloud 9 Bath Shower Mixer with Kit

Barcode 5055146196396

Product Code CLO304

Finishes Chrome

Product Type Bath Shower Mixer with Kit

Water Pressure HP1 - 1 bar pressure minimum

Standards BS5412, EN200 and/or WRc/NSF