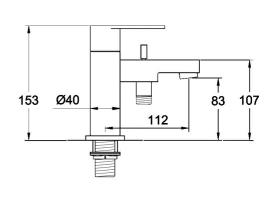

# Cloud 9 Bath Shower Mixer with Kit

Barcode 5055146196396

Product Code CLO304

Finishes Chrome

Product Type Bath Shower Mixer with Kit

Water Pressure HP1 - 1 bar pressure minimum

Standards BS5412, EN200 and/or WRc/NSF