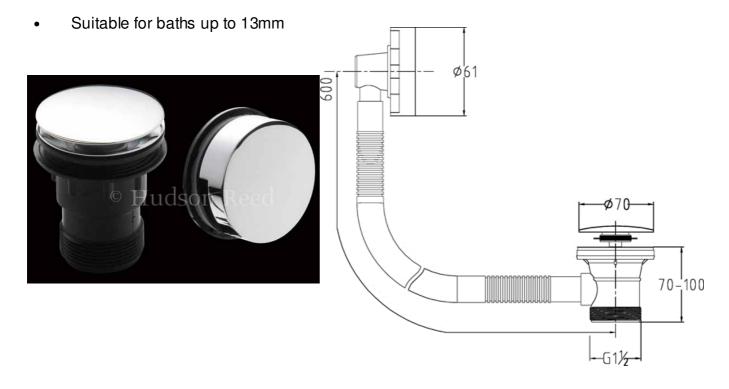

# EASYCLEANSPRUNG PLUG BATH WASTE with MINIMALIST OVERFLOW

**Barcode** 5055369004256

Product Code E327

**Finishes** Chrome

Product Type BATH WASTE

Standards Manufactured in accordance with BS EN 274-1: 2002

**Requirement** Suitable for all plumbing systems