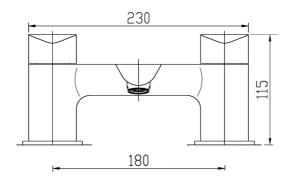

### Hero Bath Filler

| Barcode        | 5055369000418                     |
|----------------|-----------------------------------|
| Product Code   | HER303                            |
| Finishes       | Chrome                            |
| Product Type   | Bath Filler                       |
| Water Pressure | LP1 - 0.1 bar pressure minimum    |
| Standards      | BS5412, EN200 and/or WRc/NSF      |
| Requirement    | Suitable for all plumbing systems |