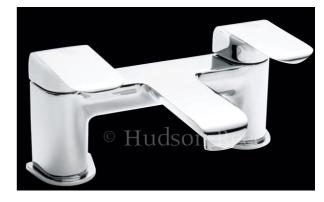

### Hero Bath Filler

| Barcode        | 5055369000418                     |
|----------------|-----------------------------------|
| Product Code   | HER303                            |
| Finishes       | Chrome                            |
| Product Type   | Bath Filler                       |
| Water Pressure | LP1 - 0.1 bar pressure minimum    |
| Standards      | BS5412, EN200 and/or WRc/NSF      |
| Requirement    | Suitable for all plumbing systems |