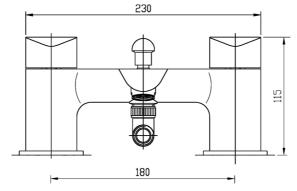

# Hero Bath Shower Mixer with Kit

Barcode 5055369000432

Product Code HER704

Finishes Chrome

Product Type Bath Shower Mixer with Kit

Water Pressure LP1 - 0.1 bar pressure minimum

**Standards** BS5412, EN200 and/or WRc/NSF