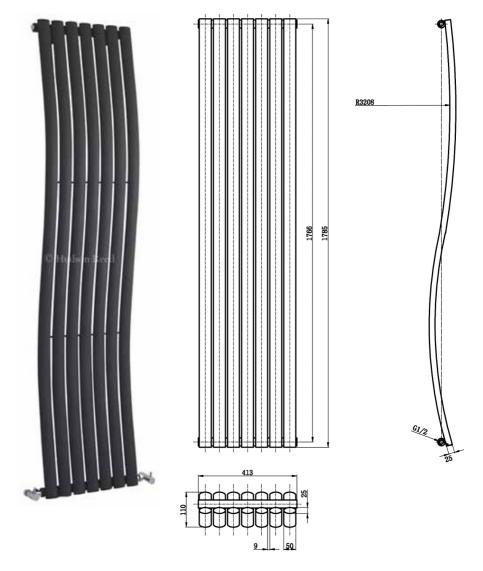

## **ADDITIONAL INFORMATION**

| Watts       | 1071   |  |
|-------------|--------|--|
| Pipe œntres | 503mm  |  |
| Projection  | 115mm  |  |
| Max height  | 1785mm |  |
| Max width   | 413mm  |  |