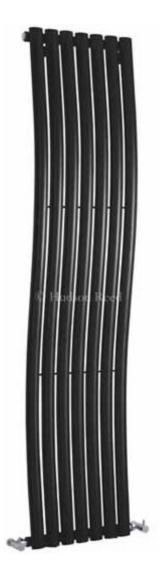

# REVIVE WAVE DESIGNER RADIATOR RADIATOR

Product Code HLB95 Barcode 5055369008568

Finish HIGH GLOSS BLACK Ral No 9005

Product Type DESIGNER RADIATOR

Btu/hr out put 4299 at 60 C