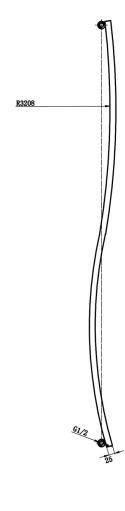

## **ADDITIONAL INFORMATION**

| Watts        | 1260   |
|--------------|--------|
| Pipe centres | 503mm  |
| Projection   | 115mm  |
| Max height   | 1785mm |
| Max width    | 413mm  |