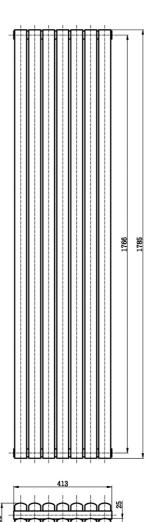

## **ADDITIONAL INFORMATION**

| Watts        | 1260   |
|--------------|--------|
| Pipe centres | 503mm  |
| Projection   | 115mm  |
| Max height   | 1785mm |
| Max width    | 413mm  |