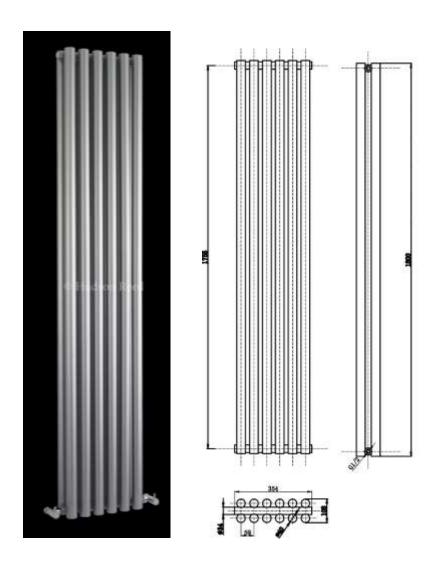

## DOUBLE SAVY PANEL DESIGNER RADIATOR RADIATOR

Product Code HLS92 Barcode 5055369008483

Finish HIGH GLOSS SILVER Ral No 9043

Product Type DESIGNER RADIATOR

Btu/hr output 1680 at 60 C

## ADDITIONAL INFORMATION

| Watts        | 492    |
|--------------|--------|
| Pipe centres | 354mm  |
| Projection   | 130mm  |
| Max height   | 1800mm |
| Max width    | 354mm  |