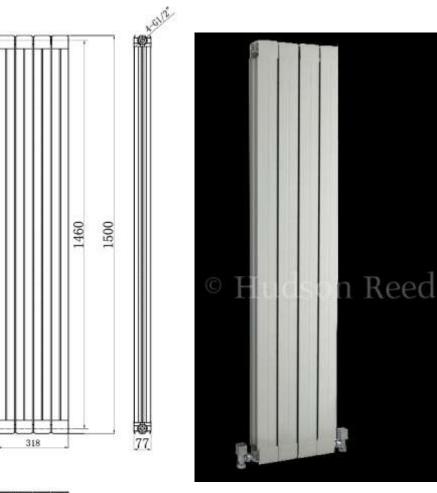

## **RAPTURE DESIGNER RADIATOR**

| Product Code | HLW57 | Barcode | 5055146195641 |
|--------------|-------|---------|---------------|
|              |       |         |               |

Finish WHITE

Ral No 9016

- Product Type DESIGNER RADIATOR
- Btu/hr output 4556 at 60 C

#### **ADDITIONAL INFORMATION**

| Watts          | 1335   |  |
|----------------|--------|--|
| Pipe centres   | 410mm  |  |
| Max projection | 108mm  |  |
| Max height     | 1500mm |  |
| Max width      | 318mm  |  |