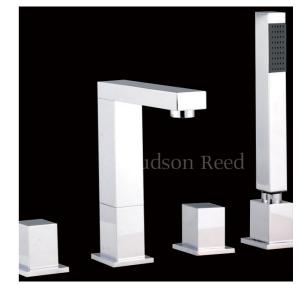

# **Kubix 4 Tap Hole Bath Mixer with Kit**

Barcode 5055146148364

Product Code PA324

**Finishes** Chrome

**Product Type** 4 Tap Hole Bath Mixer with Kit

Water Pressure LP2 - 2 bar pressure minimum

**Standards** BS5412, EN200 and/or WRc/NSF

#### ADDITIONAL INFORMATION

Ceramic Disc Technology

 Supplied with Swivel Spout, Shower Kit, & Hose Retainer

| Bar | Flow I/min |
|-----|------------|
| 0.1 | 4          |
| 0.5 | 20         |
| 1   | 24         |
| 2   | 37         |