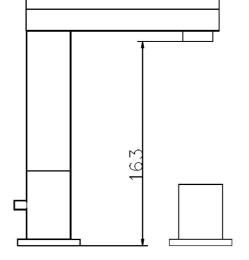

# **Kubix 4 Tap Hole Bath Mixer with Kit**

Barcode 5055146148364

Product Code PA324

**Finishes** Chrome

**Product Type** 4 Tap Hole Bath Mixer with Kit

Water Pressure LP2 - 2 bar pressure minimum

**Standards** BS5412, EN200 and/or WRc/NSF