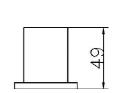

# **Kubix 4 Tap Hole Bath Mixer with Kit**

Barcode 5055146148364

Product Code PA324

**Finishes** Chrome

**Product Type** 4 Tap Hole Bath Mixer with Kit

Water Pressure LP2 - 2 bar pressure minimum

**Standards** BS5412, EN200 and/or WRc/NSF