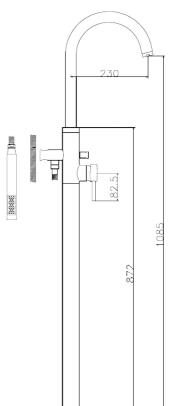

## Tec Elite Single Lever Bath Shower Mixer

**Barcode** 5055146133490

**Product Code** PN321

**Finishes** Chrome

**Product Type** Freestanding Bath shower Mixer

**Water Pressure** HP1 - 1 bar pressure minimum

- Ceramic Disc Technology
- Supplied with handset & hose

| Bar | Flow I/min |
|-----|------------|
| 0.5 | 5          |
| 1   | 10         |
| 2   | 14         |
| 3   | 16         |

**COMPLIANCE:** Pending