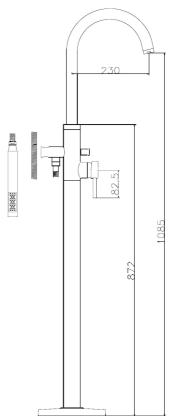

## Tec Elite Single Lever Bath Shower Mixer

**Barcode** 5055146133490

**Product Code** PN321

**Finishes** Chrome

**Product Type** Freestanding Bath shower Mixer

**Water Pressure** HP1 - 1 bar pressure minimum

- Ceramic Disc Technology
- Supplied with handset & hose

| Bar | Flow I/min |
|-----|------------|
| 0.5 | 5          |
| 1   | 10         |
| 2   | 14         |
| 3   | 16         |

**COMPLIANCE:** Pending