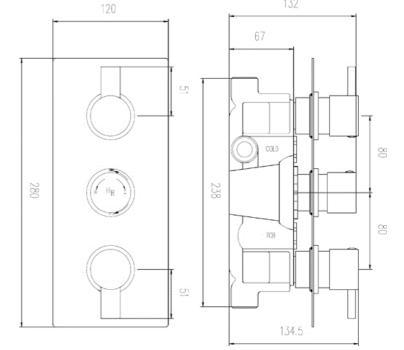

# **Rapid Triple Concealed Thermostatic Shower Valve**

Barcode 5055146199038

Product Code RAP3211

Finishes Chrome

Product Type Thermostatic Shower Valve

Water Pressure LP1 - 0.1 bar pressure minimum

**Standards** BC254/0207, EN200 and/or WRc/NSF