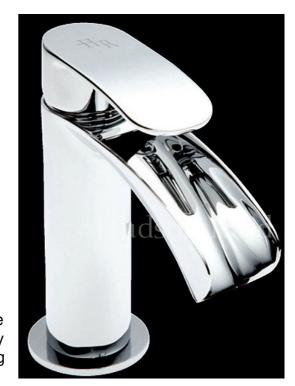

# **REIGN Mono Basin Mixer**

Barcode 5055369002771

Product Code REI315

Finishes Chrome

Product Type Mono Basin Mixer

Water Pressure LP2 - 0.2 bar pressure minimum

Standards BS5412, EN200 and/or WRc/NSF

**Requirement** Suitable for all plumbing systems