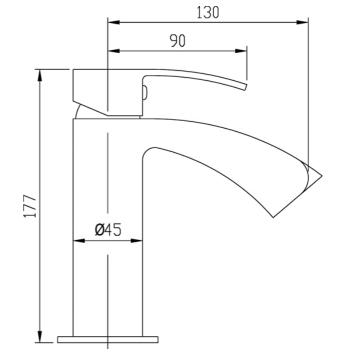

# **REIGN Mono Basin Mixer**

Barcode 5055369002771

Product Code REI315

Finishes Chrome

Product Type Mono Basin Mixer

Water Pressure LP2 - 0.2 bar pressure minimum

Standards BS5412, EN200 and/or WRc/NSF

**Requirement** Suitable for all plumbing systems