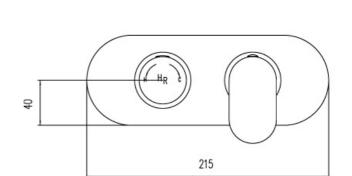

## Reign Twin Concealed Thermostatic Shower Valve

Barcode 5055369010165

Product Code REI3410

**Finishes** Chrome

Product Type Thermostatic Shower Valve

Water Pressure LP1 - 0.1 bar pressure minimum

**Standards** BC254/0207, EN200 and/or WRc/NSF