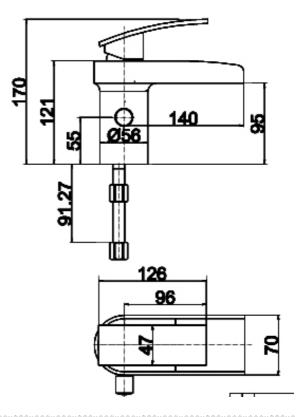

## **Rhyme Bath Shower Mixer with Shower Kit & Wall Bracket**

| Barcode        | 5055369017256                     |
|----------------|-----------------------------------|
| Product Code   | RHY304                            |
| Finishes       | Chrome                            |
| Product Type   | Bath Shower Mixer                 |
| Water Pressure | HP1 - 1 Bar pressure minimum      |
| Standards      | BS5412, EN200 and/or WRc/NSF      |
| Requirement    | Suitable for all plumbing systems |