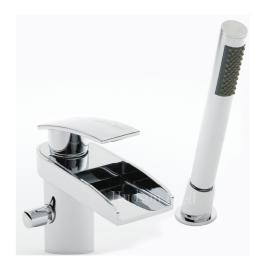

## **Rhyme Bath Shower Mixer with Shower Kit & Wall Bracket**

| Barcode        | 5055369017256                     |
|----------------|-----------------------------------|
| Product Code   | RHY304                            |
| Finishes       | Chrome                            |
| Product Type   | Bath Shower Mixer                 |
| Water Pressure | HP1 - 1 Bar pressure minimum      |
| Standards      | BS5412, EN200 and/or WRc/NSF      |
| Requirement    | Suitable for all plumbing systems |

#### **ADDITIONAL INFORMATION**

Supplied with shower kit

| Bar | Flow l/min |  |
|-----|------------|--|
| 0.1 | 4.5        |  |
| 0.5 | 6.5        |  |
| 1   | 8          |  |
| 2   | 10.5       |  |
| 3   | 13         |  |