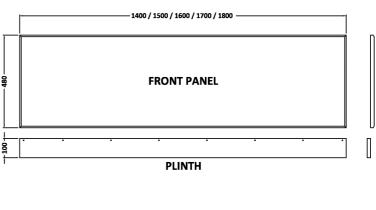

### ADDITIONAL INFORMATION

| Length | 1500mm              |
|--------|---------------------|
| Height | 480 min x 550mm max |

FRONT PANEL

PLINTH