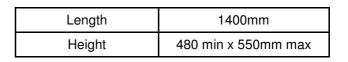

# **SIDE PANEL 1400mm**

**Barcode** 5055369023769

Product Code PAN003

Finishes GREY

Product Type BATH PANEL