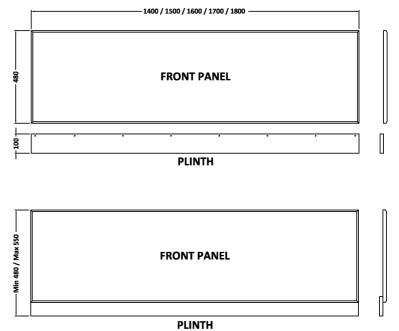

# **SIDE PANEL 1400mm**

**Barcode** 5055369023769

Product Code PAN003

Finishes GREY

Product Type BATH PANEL