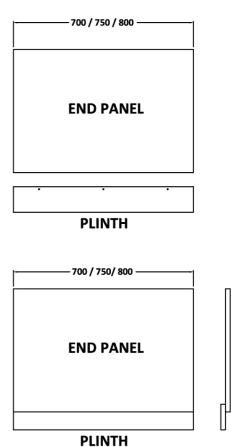

# **END PANEL 750mm**

**Barcode** 5055369023967

Product Code PAN023

Finishes BURGUNDY

Product Type BATH PANEL

### ADDITIONAL INFORMATION

- Extremely Hardwaring
- Scratch Resistant
- Water Resistant
- Flat, Wrinkle Free Flawless Finish
- Colour Matched Edging Strips
- Environmentally Friendly Polymer Coating

| Length | 750mm               |
|--------|---------------------|
| Height | 480 min x 550mm max |