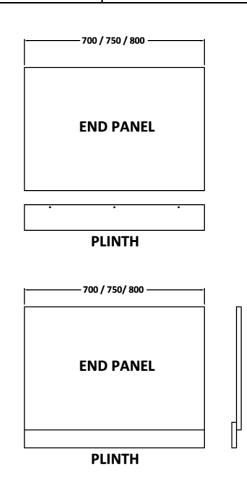

# **TECHNICAL DATASHEET**



## END PANEL 800mm

Barcode 5055369024032

Product Code PAN030

Finishes GREY

Product Type BATH PANEL

#### **Guarantee & Aftercare**

During installation extra care must be taken to avoid damaging the fittings. We provide a 5 year guarantee against faulty workmanship or materials (excluding serviceable parts), providing they have been installed, cared for and used in accordance with our instructions.

Length

Height

#### **ADDITIONAL INFORMATION**

- Extremely Hardwaring
- Scratch Resistant
- Water Resistant
- Flat, Wrinkle Free Flawless Finish
- Colour Matched Edging Strips
- Environmentally Friendly Polymer Coating





800mm 480 min x 550mm max

### **CUSTOMER CARE:**

For further information please call 01282 446789