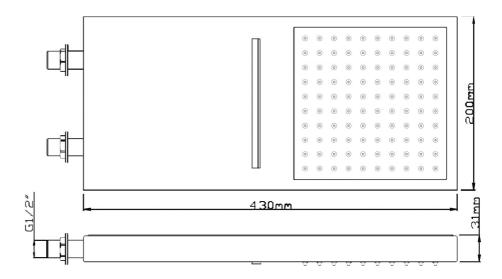

#### ADDITIONAL INFORMATION

| Length | 430mm |
|--------|-------|
| Width  | 200mm |
| Depth  | 31 mm |