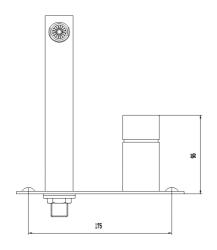

## SQUARE WALL MOUNTED BASIN/BATH FILLER

Barcode 5055369016860

Product Code KUB328

Finishes Chrome

Product Type Basin/Bath Mixer

Water Pressure LP1 - 0.1 bar pressure minimum

**Standards** BC254/0207, EN200 and/or WRc/NSF