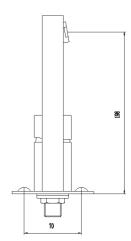

## SQUARE WALL MOUNTED BASIN/BATH FILLER

Barcode 5055369016860

Product Code KUB328

Finishes Chrome

Product Type Basin/Bath Mixer

Water Pressure LP1 - 0.1 bar pressure minimum

**Standards** BC254/0207, EN200 and/or WRc/NSF