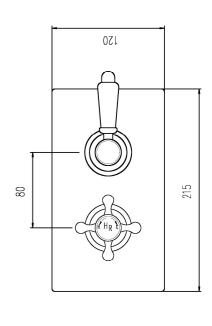

# **Traditional Twin Concealed Thermostatic Shower**

Barcode 5055146181545

Product Code A3099C

Finishes Chrome

Product Type Thermostatic Shower Valve

Water Pressure LP1 - 0.1 bar pressure minimum

**Standards** BC254/0207, EN200 and/or WRc/NSF

### ADDITIONAL INFORMATION

Can be fitted vertically or horizontally

TMV2 Approved

| Bar | Flow I/min |
|-----|------------|
| 0.1 | 5.5        |
| 0.5 | 14         |
| 1   | 20         |
| 2   | 29         |
| 3   | 44         |