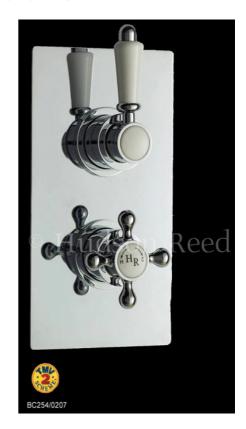

# **Traditional Twin Concealed Thermostatic Shower**

Barcode 5055146181545

Product Code A3099C

Finishes Chrome

Product Type Thermostatic Shower Valve

Water Pressure LP1 - 0.1 bar pressure minimum

**Standards** BC254/0207, EN200 and/or WRc/NSF