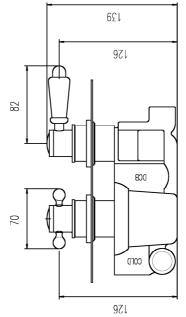

# **Traditional Twin Concealed Thermostatic Shower**

Barcode 5055146181545

Product Code A3099C

Finishes Chrome

Product Type Thermostatic Shower Valve

Water Pressure LP1 - 0.1 bar pressure minimum

**Standards** BC254/0207, EN200 and/or WRc/NSF

### ADDITIONAL INFORMATION

Can be fitted vertically or horizontally

TMV2 Approved

| Bar | Flow I/min |
|-----|------------|
| 0.1 | 5.5        |
| 0.5 | 14         |
| 1   | 20         |
| 2   | 29         |
| 3   | 44         |