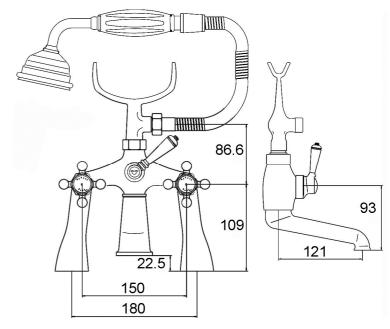

## Jade Crosshead/Lever Bath Shower Mixer with Kit

| Barcode        | 5055146133964                     |
|----------------|-----------------------------------|
| Product Code   | BD304                             |
| Finishes       | Chrome                            |
| Product Type   | Bath Shower Mixer with Kit        |
| Water Pressure | LP2 - 0.2 bar pressure minimum    |
| Standards      | BS5412, EN200 and/or WRc/NSF      |
| Requirement    | Suitable for all plumbing systems |

#### **ADDITIONAL INFORMATION**

- Ceramic Disc Technology
- Supplied with Crosshead, Lever Handles & shower kit

| Bar | Flow I/min |
|-----|------------|
| 0.1 | 9          |
| 0.5 | 23.5       |
| 1   | 32         |
| 2   | 43         |