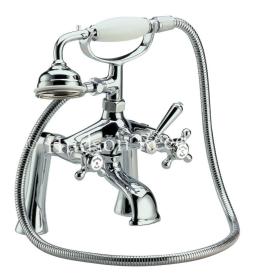

## Jade Crosshead/Lever Bath Shower Mixer with Kit

| Barcode        | 5055146133964                     |
|----------------|-----------------------------------|
| Product Code   | BD304                             |
| Finishes       | Chrome                            |
| Product Type   | Bath Shower Mixer with Kit        |
| Water Pressure | LP2 - 0.2 bar pressure minimum    |
| Standards      | BS5412, EN200 and/or WRc/NSF      |
| Requirement    | Suitable for all plumbing systems |

#### **ADDITIONAL INFORMATION**

- Ceramic Disc Technology
- Supplied with Crosshead, Lever Handles & shower kit

| Bar | Flow I/min |
|-----|------------|
| 0.1 | 9          |
| 0.5 | 23.5       |
| 1   | 32         |
| 2   | 43         |