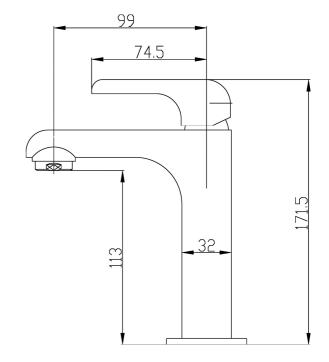

## Hero Mono Basin Mixer

Barcode 5055369002757

Product Code HER315

Finishes Chrome

Product Type Mono Basin Mixer

**Water Pressure** MP - 0.5 bar pressure minimum

Standards BS5412, EN200 and/or WRc/NSF

**Requirement** Suitable for all plumbing systems