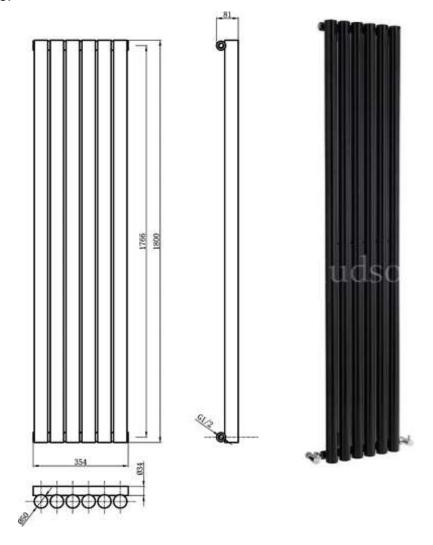

## **ADDITIONAL INFORMATION**

| Watts          | 1164   |  |  |
|----------------|--------|--|--|
| Pipe centres   | 440mm  |  |  |
| Tube diameter  | 50mm   |  |  |
| Max projection | 133mm  |  |  |
| Max height     | 1800mm |  |  |
| Max width      | 354mm  |  |  |