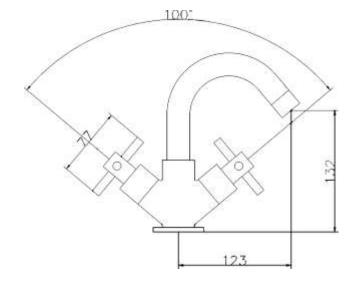

## **Kristal Mono Basin Mixer**

| Barcode        | 5055146150015                     |  |
|----------------|-----------------------------------|--|
| Product Code   | KRI305                            |  |
| Finishes       | Chrome                            |  |
| Product Type   | Mono Basin Mixer                  |  |
| Water Pressure | LP1 - 0.1 bar pressure minimum    |  |
| Standards      | BS5412, EN200 and/or WRc/NSF      |  |
| Requirement    | Suitable for all plumbing systems |  |