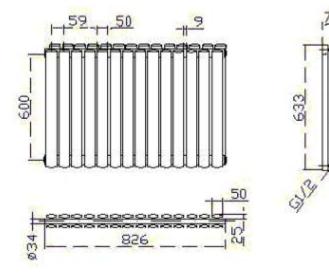

## **REVIVE SMALL DOUBLE PANEL DESIGNER RADIATOR**

| Product | Code | HL328 |
|---------|------|-------|
|         |      |       |

Finish WHITE

Barcode 5055146143178

Ral No 9016

- Product Type DESIGNER RADIATOR
- Btu/hr output 4909 at 60 C

#### ADDITIONAL INFORMATION

| Watts          | 1439  |
|----------------|-------|
| Pipe centres   | 915mm |
| Max projection | 105mm |
| Max height     | 633mm |
| Max width      | 826mm |