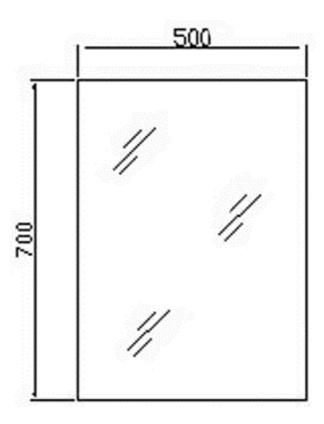

## ADDITIONAL INFORMATION

- Film backed glass mirror for added safety
- Sensor technology
- Suitable for Zone 1 & 2
- 3.84W LED

| Height | 700mm |
|--------|-------|
| Width  | 500mm |
| Depth  | 50mm  |