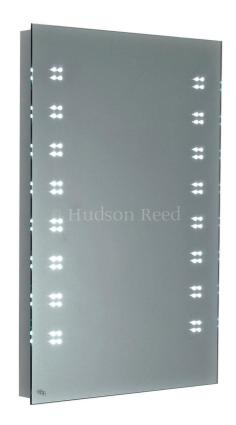

## **GLENDALE LED BACKLIT SENSOR MIRROR**

**Barcode** 5055146147961

Product Code LQ325

Product Type MIRRORS

Standards BS7671

## ADDITIONAL INFORMATION

- Film backed glass mirror for added safety
- Sensor technology
- Suitable for Zone 1 & 2
- 3.84W LED

| Height | 700mm |
|--------|-------|
| Width  | 500mm |
| Depth  | 50mm  |