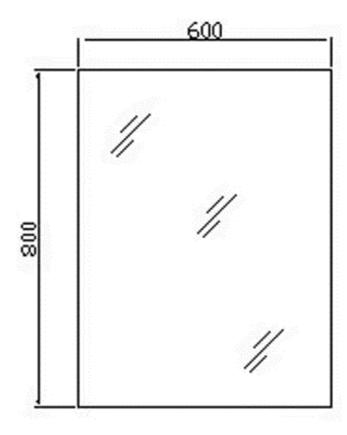

## ADDITIONAL INFORMATION

- Film backed glass mirror for added safety
- LED sensor technology
- Supplied shaving socket & de-mist pad
- Suitable for Zone 1 & 2
- 3.36 LED

| Height | 800mm |
|--------|-------|
| Width  | 600mm |
| Depth  | 55mm  |