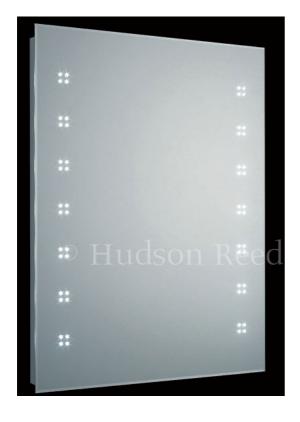

## **LUCID LED MIRROR WITH SHAVING SOCKET & DE-MIST PAD**

**Barcode** 5055146184195

Product Code LQ365

Product Type MIRRORS

Standards BS7671

## ADDITIONAL INFORMATION

- Film backed glass mirror for added safety
- LED sensor technology
- Supplied shaving socket & de-mist pad
- Suitable for Zone 1 & 2
- 3.36 LED

| Height | 800mm |
|--------|-------|
| Width  | 600mm |
| Depth  | 55mm  |