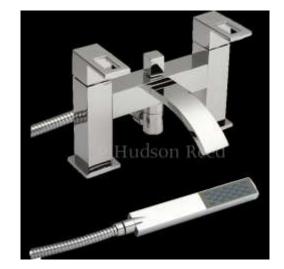

# **Motif Bath Shower Mixer with Kit**

Barcode 5055146150329

Product Code MOT314

Finishes Chrome

Product Type Bath Shower Mixer with Kit

**Water Pressure** MP– 0.5 bar pressure minimum

Standards BS5412, EN200 and/or WRc/NSF