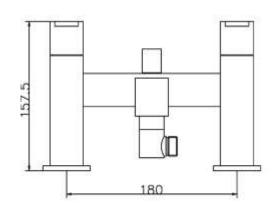

# **Motif Bath Shower Mixer with Kit**

Barcode 5055146150329

Product Code MOT314

Finishes Chrome

Product Type Bath Shower Mixer with Kit

**Water Pressure** MP– 0.5 bar pressure minimum

Standards BS5412, EN200 and/or WRc/NSF