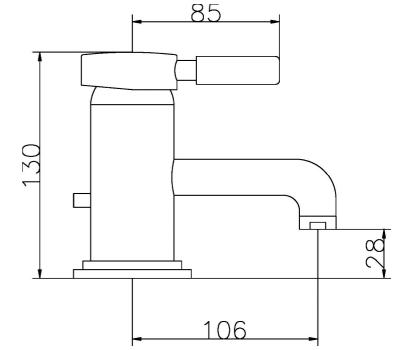

# Tec Eco-Click Single lever Basin Mixer

**Barcode** 5055146123330

Product Code PN325

**Finishes** Chrome

Product Type Mono Basin Mixer

Water Pressure LP1 - 0.1 bar pressure minimum

Standards BS5412, EN200 and/or WRc/NSF