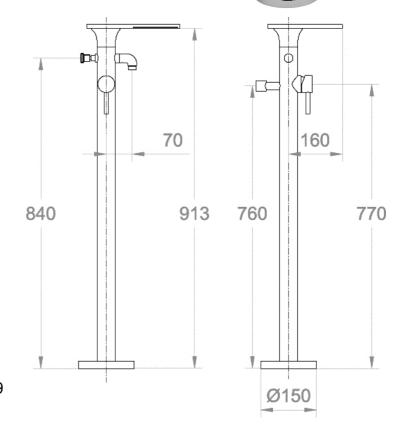

# **Freestanding Bath Shower Mixer**

**Barcode** 5055369021369

Product Code TFR362

**Finishes** Chrome

**Product Type** Freestanding Bath shower Mixer

Water Pressure HP1 - 1 bar pressure minimum

**Standards** BS5412, EN200 and/or WRc/NSF