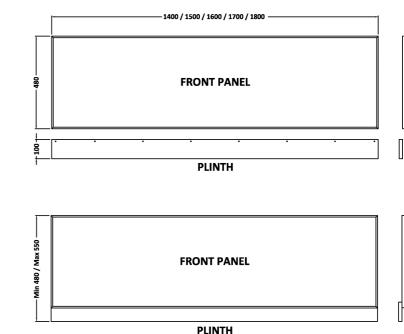

### ADDITIONAL INFORMATION

| Length | 1400mm              |
|--------|---------------------|
| Height | 480 min x 550mm max |