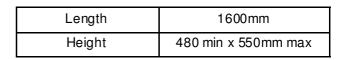

# **SIDE PANEL 1600mm**

**Barcode** 5055369023882

Product Code PAN015

Finishes BURGUNDY

Product Type BATH PANEL