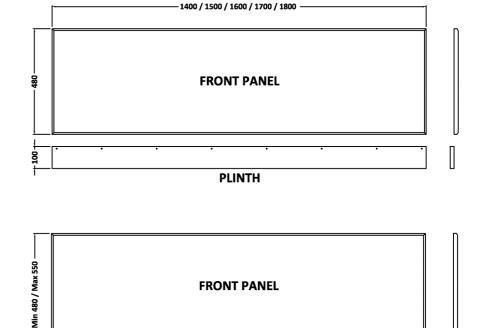

# **SIDE PANEL 1600mm**

**Barcode** 5055369023882

Product Code PAN015

Finishes BURGUNDY

Product Type BATH PANEL

### ADDITIONAL INFORMATION

- Extremely Hardwaring
- Scratch Resistant
- Water Resistant
- ◆ Flat, Wrinkle Free Flawless Finish
- Colour Matched Edging Strips
- Environmentally Friendly Polymer Coating

**PLINTH** 