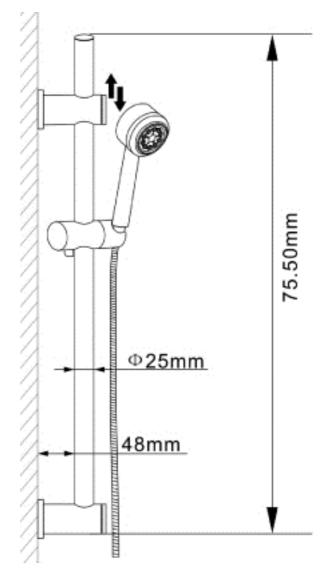

## SLIDER RAIL KIT with ADJUSTABLE BRACKETS & MULTI-FUNCTION HANDSET

**Barcode** 5055146184904

Product Code A3040

**Finishes** Chrome

Product Type Shower Kit

**Requirement** Suitable for all plumbing systems

#### ADDITION AL INFORMATION

- 1.5m shower flex chrome plated brass
- Slider rail chrome plated brass & ABS
- Handset chrome plated ABS
- Outlet elbow chrome plated ABS