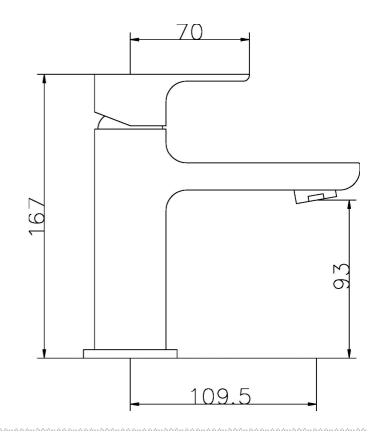

# Art Mono Basin Mixer with Waste

Barcode 5055146177258

Product Code ART305

**Finishes** Chrome

Product Type Mono Basin Mixer

Water Pressure LP1 - 0.1 bar pressure minimum

**Standards** BS5412, EN200 and/or WRc/NSF