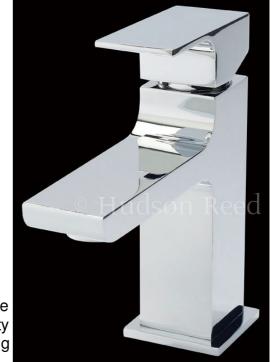

# Art Mono Basin Mixer with Waste

Barcode 5055146177258

Product Code ART305

**Finishes** Chrome

Product Type Mono Basin Mixer

Water Pressure LP1 - 0.1 bar pressure minimum

**Standards** BS5412, EN200 and/or WRc/NSF