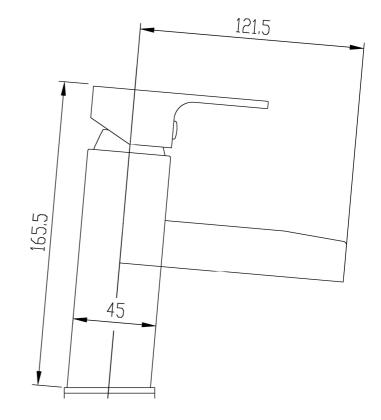

# **Art Open Spout Mono Basin Mixer**

Barcode 5055369000005

Product Code ART325

Finishes Chrome

Product Type Mono Basin Mixer

Water Pressure LP2 - 0.2 bar pressure minimum

**Standards** BS5412, EN200 and/or WRc/NSF