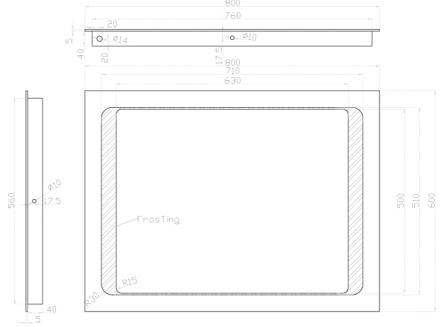

## ADDITIONAL INFORMATION

- Film backed glass mirror for added safety
- Motion sensor technology
- T9 Tube light 40w, 220-240v

| Height | 600mm |
|--------|-------|
| Width  | 800mm |
| Depth  | 45mm  |