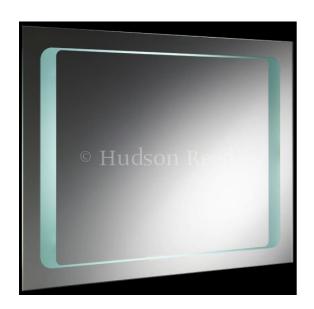

# **INSIGHT MOTION SENSOR MIRROR with DE MIST PAD**

**Barcode** 5055369014668

Product Code LQ019

Product Type MIRROR

## ADDITIONAL INFORMATION

- Film backed glass mirror for added safety
- Motion sensor technology
- T9 Tube light 40w, 220-240v

| Height | 600mm |
|--------|-------|
| Width  | 800mm |
| Depth  | 45mm  |