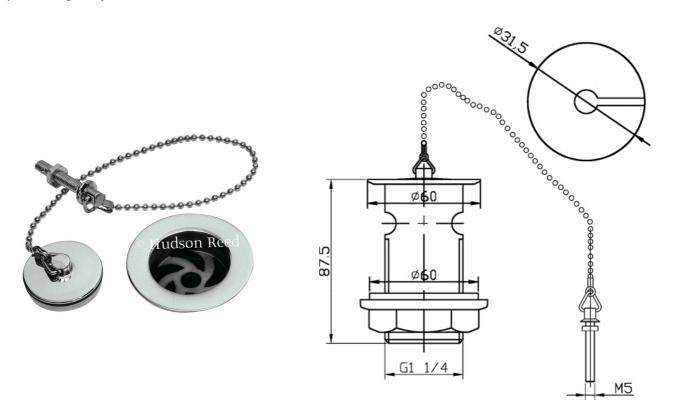

## **TECHNICAL DATASHEET**

## **BASIN WASTE with BRASS PLUG & BALL CHAIN**

**Barcode** 5055146104957

Product Code E303

**Finishes** Chrome

Product Type BASIN WASTE

Standards Manufactured in accordance with BS EN 274-1: 2002

**Requirement** Suitable for all plumbing systems